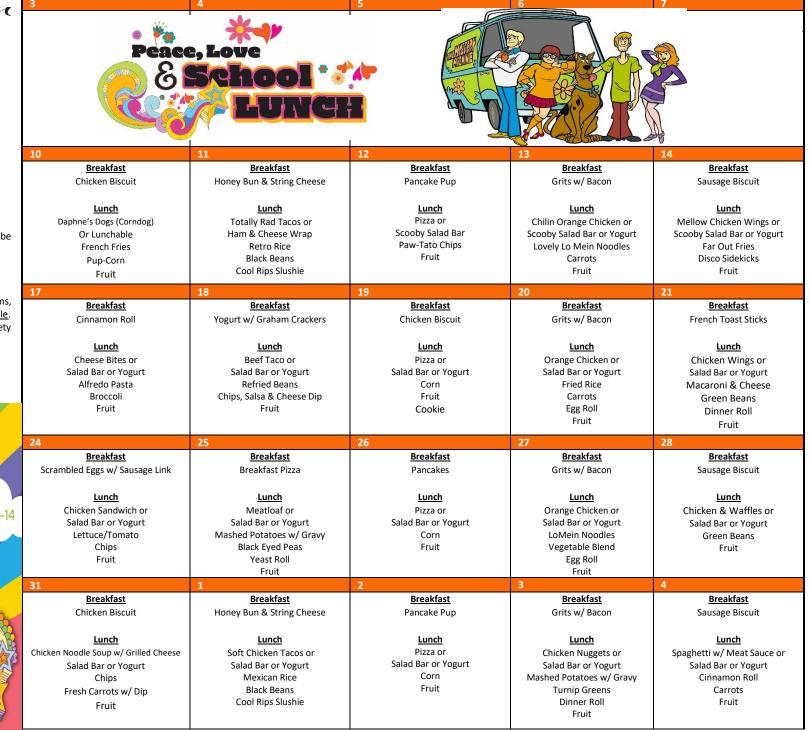

**MONDAY** 

**TUESDAY** 

## **Greenwood School District 50 Rice Elementary School Menu**

Each menu is subject to change without notice based on vendor deliveries and/or product availability

"This institution is an equal opportunity provider."

- ✓ USDA requires five components to be offered to all students at lunch:
  - 2oz Meat/Meat Alternate,
    1oz Grain, Fruit, Vegetable
    and choice of 8oz milk
- Students must choose at least <u>three</u> items, one of which must be a <u>fruit</u> or <u>vegetable</u>.
- ✓ Fresh fruit, 100% fruit juice, and a variety of milk are offered at every lunch.





**WEDNESDAY** 

**THURSDAY** 

**FRIDAY**