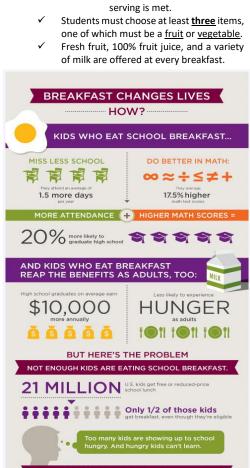

## "This institution is an equal opportunity provider."

- ✓ USDA requires four items to be offered to all students at breakfast:
  - Two servings of Grains, Fruit or Vegetable, and Milk. A meat may be substituted for a grain after the daily minimum grain serving is met.