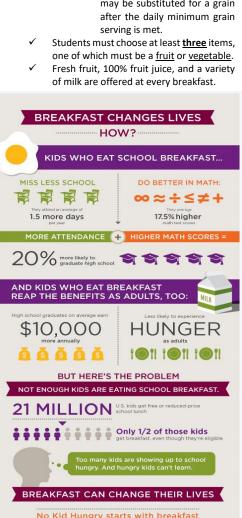

## "This institution is an equal opportunity provider."

- USDA requires four items to be offered to all students at breakfast:
  - o Two servings of Grains, Fruit or Vegetable, and Milk. A meat may be substituted for a grain